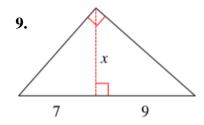

| an between each pair of numbers. | Round answers to the nearest tenth if |
| <b>1.</b> 4 and 4                         | <b>2.</b> 4 and 6                | <b>3.</b> 6 and 9                     |
|                                           |                                  |                                       |
|                                           |                                  |                                       |
|                                           |                                  |                                       |
| <b>4.</b> 0.5 and 2                       | <b>5.</b> 2 and 22               | <b>6.</b> 4 and 25                    |

Find the length of the altitude in each right triangle. Round answers to the nearest tenth if necessary.









## PROPORTIONS IN TRIANGLES

## Find the value of the variable. Show your work.