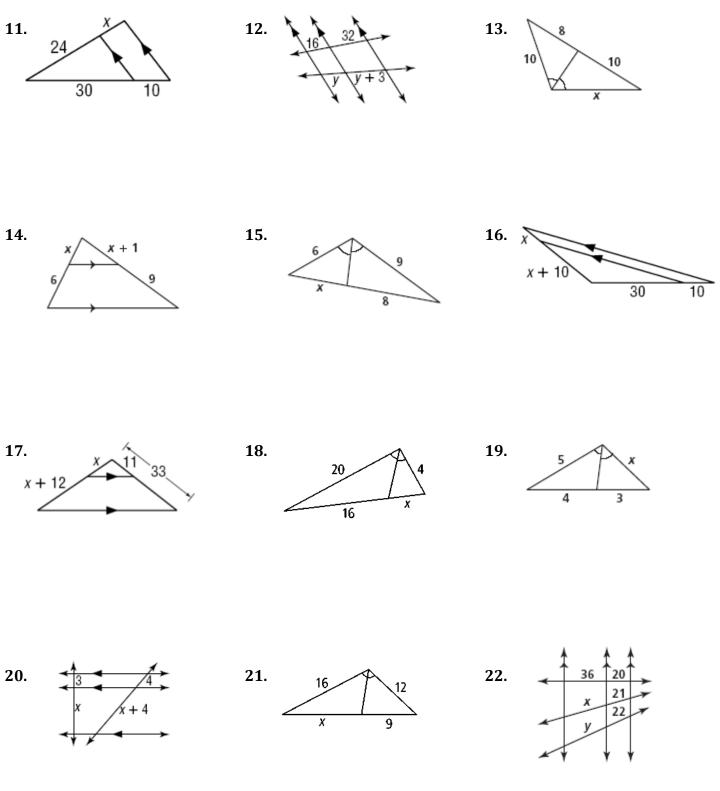

<b>1.</b> 4 and 4                         | <b>2.</b> 4 and 6                | <b>3.</b> 6 and 9                     |
|                                           |                                  |                                       |
|                                           |                                  |                                       |
|                                           |                                  |                                       |
| <b>4.</b> 0.5 and 2                       | <b>5.</b> 2 and 22               | <b>6.</b> 4 and 25                    |

Find the length of the altitude in each right triangle. Round answers to the nearest tenth if necessary.









## PROPORTIONS IN TRIANGLES

## Find the value of the variable. Show your work.