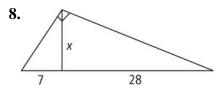

Find the length of the altitude in each right triangle. Round answers to the nearest tenth if necessary.