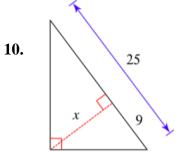

| an between each pair of numbers. | Round answers to the nearest tenth if |
| <b>1.</b> 4 and 4                         | <b>2.</b> 4 and 6                | <b>3.</b> 6 and 9                     |
|                                           |                                  |                                       |
|                                           |                                  |                                       |
|                                           |                                  |                                       |
| <b>4.</b> 0.5 and 2                       | <b>5.</b> 2 and 22               | <b>6.</b> 4 and 25                    |

Find the length of the altitude in each right triangle. Round answers to the nearest tenth if necessary.









## PROPORTIONS IN TRIANGLES

## Find the value of the variable. Show your work.