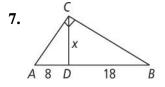

Find the length of the altitude in each right triangle. Round answers to the nearest tenth if necessary.